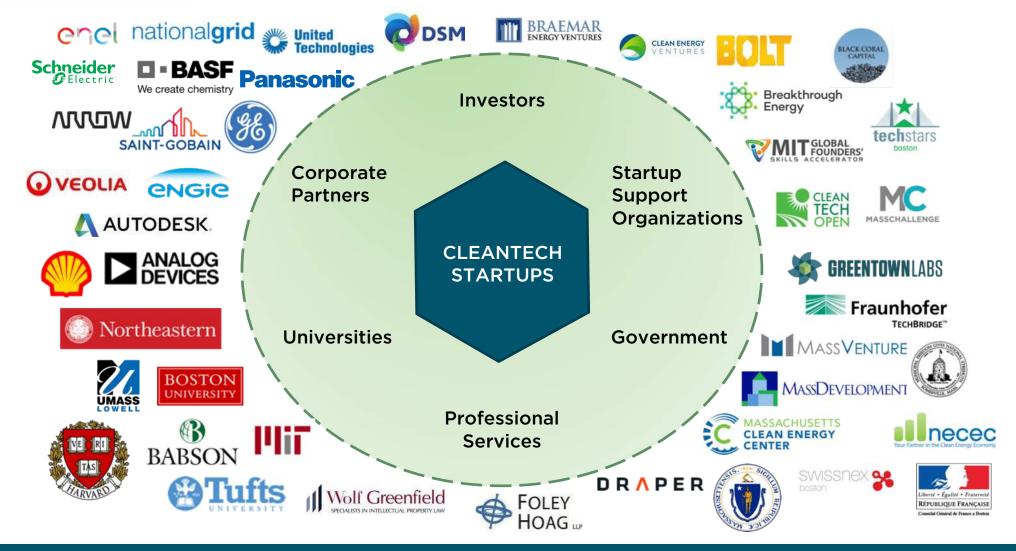

## **Ecosystem Access: Boston offers strong support for cleantech startups**

#### **National Network + International Partners**