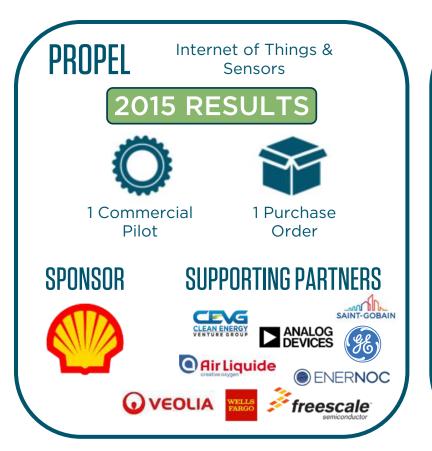

#### **Greentown Launch: Incubation + External Innovation**

FUTURE TOPICS INCLUDE: E-Mobility

Energy Storage Building Materials

Greentown Launch is a six month accelerator program that fosters strategic partnerships between large, innovative corporates and early stage entrepreneurs.

### **Current Greentown Launch Programs**

New Materials, Tools + Business Models to

unlock value in the Residential & Commercial building value chains across North America

> Program Kickoff: May 30<sup>th</sup>, 5:30 PM EDT at Greentown Labs

Technologies that enhance the adoption of hydrogen infrastructure and supply chain technologies through cost reduction, reliability and new capabilities.

> Program Kickoff: June 13th, 5:30 PM EDT at NYC Canadian Consulate

#### **Greentown Launch Track Record**

\*More than 65% of startup participants have successfully completed a Launch program with a partnership outcome!

2018 Schneider Electric Program Results Coming Soon!