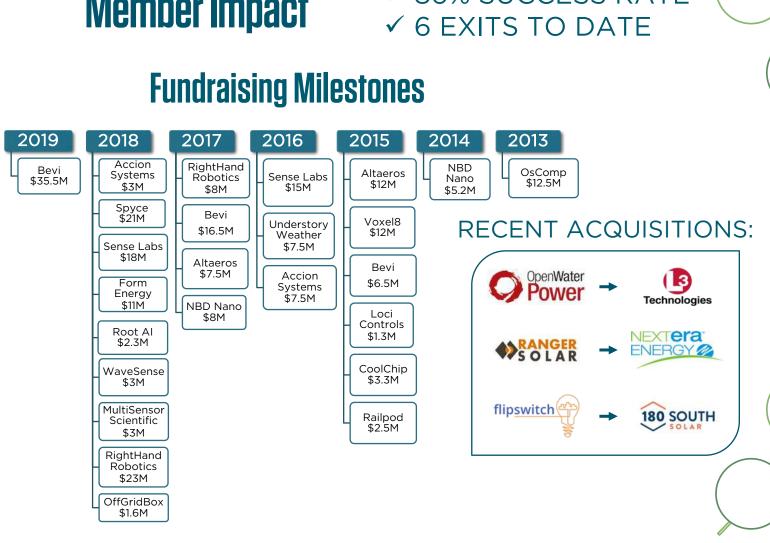

## **Member Impact**

✓ 86% SUCCESS RATE

2800+ Jobs Created

\$655M+ Raised

\$40M+ Revenues

75+ Patents Held

200+ Prize Wins

\$335M+ Regional Economic Output