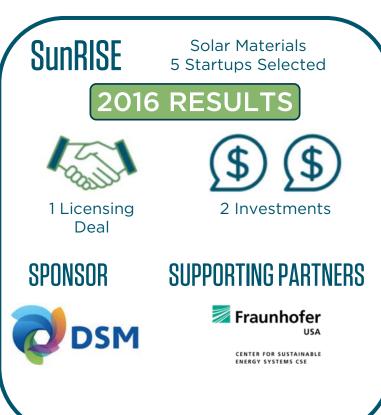

#### **Greentown Launch: Incubation + External Innovation**

FUTURE TOPICS INCLUDE: E-Mobility

Energy Storage Building Materials

Greentown Launch is a six month accelerator program that fosters strategic partnerships between large, innovative corporates and early stage entrepreneurs.

### **Current Greentown Launch Programs**

New Materials, Tools + Business Models to

unlock value in the Residential & Commercial building value chains across North America

> Program Kickoff: May 30<sup>th</sup>, 5:30 PM EDT at Greentown Labs

Technologies that enhance the adoption of hydrogen infrastructure and supply chain technologies through cost reduction, reliability and new capabilities.

> Program Kickoff: June 13th, 5:30 PM EDT at NYC Canadian Consulate

#### **Greentown Launch Track Record**

\*More than 65% of startup participants have successfully completed a Launch program with a partnership outcome!

2018 Schneider Electric Program Results Coming Soon!