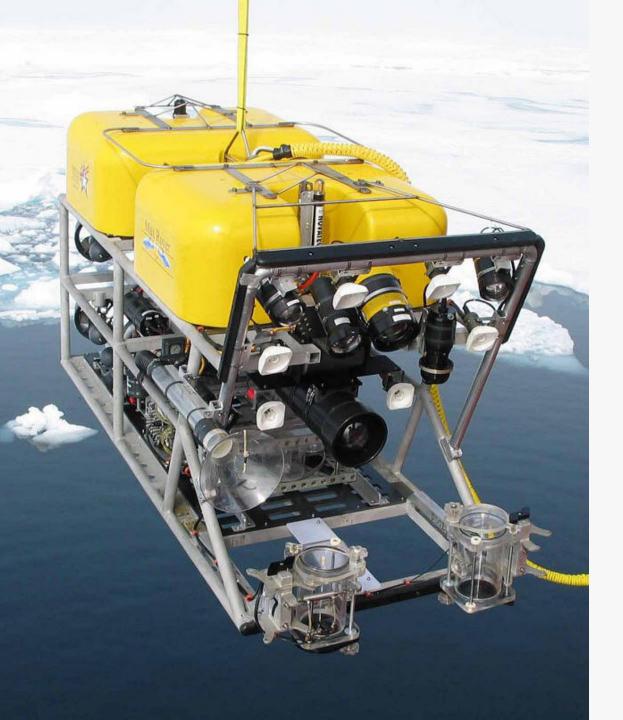

### Your Underwater Connector Solution

Existing subsea connector manufacturing methods necessitate an integration bottleneck at the high pressure rubber injection molding machine, ignoring the advances in adhesive technology over the last 40 years. They can't make it until you order it, and the result is experiments going undone, machinery sitting in storage, and valuable inventory sitting on the shelf.

#### **Our Innovation:** Only the business end of the connector needs to be injection molded! (and a few other things)

Our connector design removes the injection molding bottleneck, allowing the customer to integrate any backshell and cable with a mass-produced connector face. Simply choose the connector and backshell combination, solder wires, and backfill with epoxy to produce professional, full ocean depth cable assemblies.