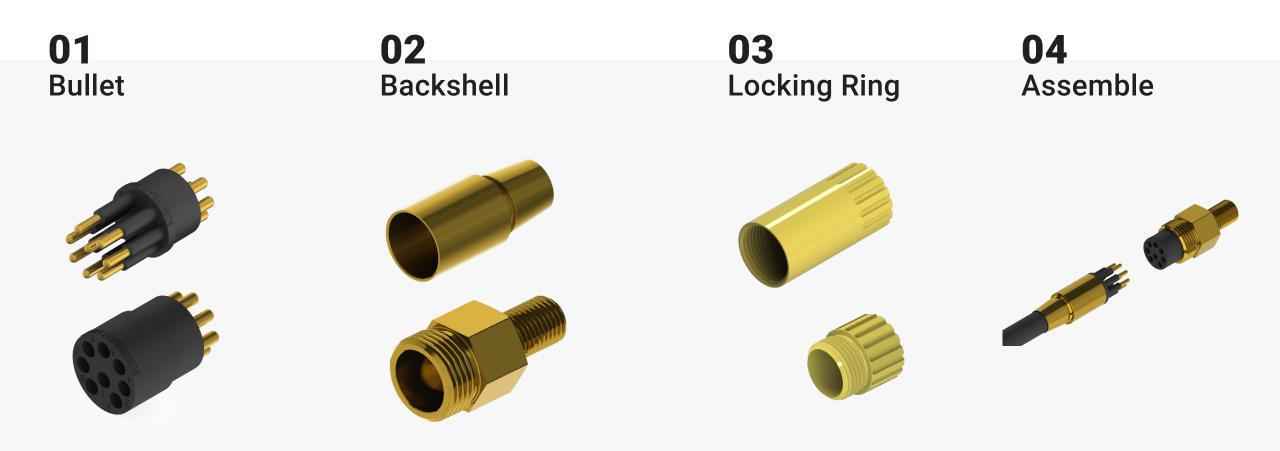

#### **Our Innovation:** Only the business end of the connector needs to be injection molded! (and a few other things)

Our connector design removes the injection molding bottleneck, allowing the customer to integrate any backshell and cable with a mass-produced connector face. Simply choose the connector and backshell combination, solder wires, and backfill with epoxy to produce professional, full ocean depth cable assemblies.

## Features

The Baromax Connector is stocked and assembled by you, allowing for rapid delivery and on-site assembly.

Reduced lead time

8-pin

Minimize untwisted cable length High current lamellar contacts Locking ring mate & unmate 10,000 psi pressure rating